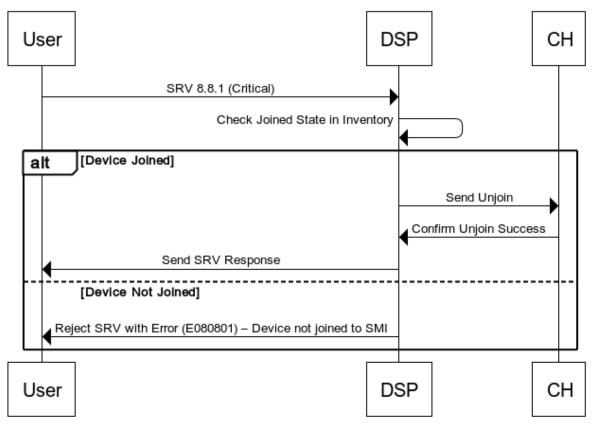

## Critical Unjoin (SRV 8.8.1)

# Critical Unjoin (SRV 8.8.1)

www.websequencediagrams.com