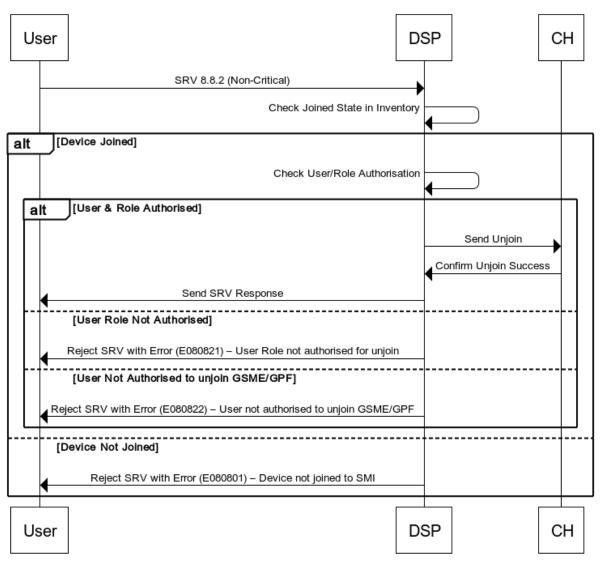

# Non Critical Unjoin (SRV 8.8.2)

### Non Critical Unjoin (SRV 8.8.2)

www.websequencediagrams.com