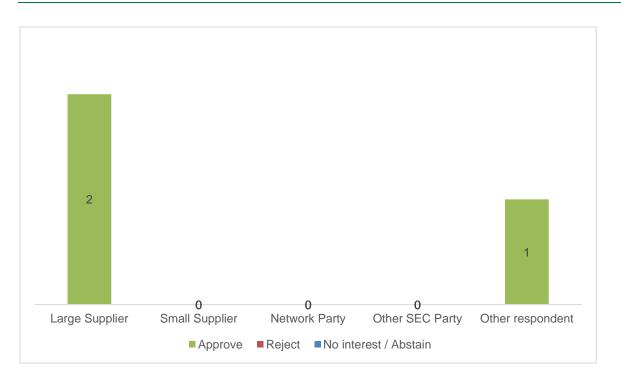

## **Question 1: Do you believe that MP114 should be approved?**

| Question 1 |                  |          |                                                                                                                                                                                                                                                                                                                                                                                                                                               |  |
|------------|------------------|----------|-----------------------------------------------------------------------------------------------------------------------------------------------------------------------------------------------------------------------------------------------------------------------------------------------------------------------------------------------------------------------------------------------------------------------------------------------|--|
| Respondent | Category         | Response | Rationale                                                                                                                                                                                                                                                                                                                                                                                                                                     |  |
| DCC        | Other respondent | Approve  | The Mod should be approved as it supports the eighth General SEC Objective, to facilitate the establishment and operation of the Alt HAN Arrangements. The changes will enable DCC to more accurately determine the appropriate Alt HAN Explicit Charges, when setting charges before the Regulatory Year begins. This will reduce the risk of significant over/under-recovery when charging Supplier Parties for the Alt HAN costs incurred. |  |
| EDF        | Large Supplier   | Approve  | We agree that MP114 will better facilitate Sec Objective (h) as it will improve the charging arrangements for Alt HAN services and therefore the operation of the Alt HAN Arrangements in the code.                                                                                                                                                                                                                                           |  |
| Npower     | Large Supplier   | Approve  | This Modification will ensure that the DCC's charges for Alt HAN cost recovery are based<br>on more accurate data, and therefore should be approved.                                                                                                                                                                                                                                                                                          |  |